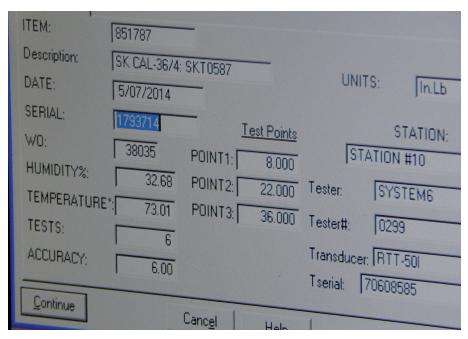

The TTM stores complete records for each tool. including calibration date, serial number, operator, before/after results, NIST traceability numbers, and any other data necessary for ISO and QA compliance.

TTM shows the results of each test run in the display immediately upon receipt from the tester. Updated information is stored. analyzed and displayed with "IO" or "NOK" for each test run. Certificates are printed in clear and logical format and include all test and traceability information.